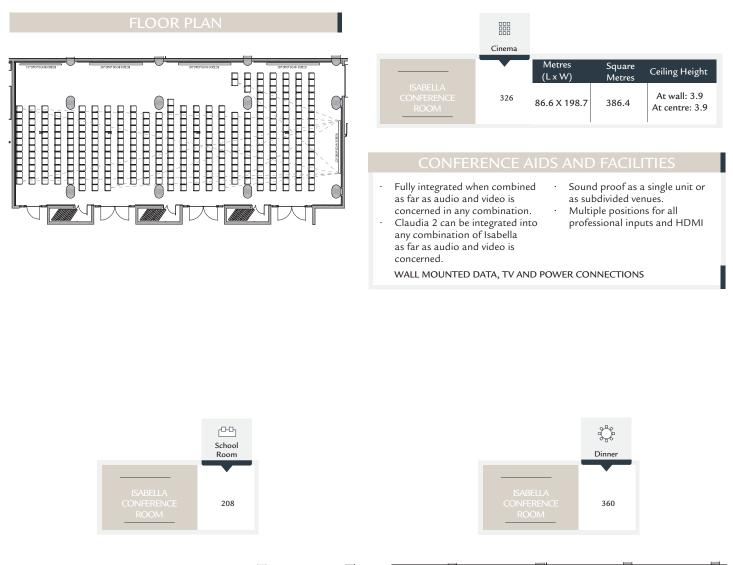

### ISABELLA CONFERENCE ROOM INFORMATION SHEET









The Leonard

# ISABELLA CONFERENCE ROOM 1,2,3 & 4 INFORMATION SHEET



LEGACY HOTELS & RESORTS

The Leonard

# **ISABELLA CONFERENCE ROOM 1 & INFORMATION SHEET**



|                                      | Cinema |                   |                  |                                |
|--------------------------------------|--------|-------------------|------------------|--------------------------------|
|                                      |        | Metres<br>(L x W) | Square<br>Metres | Ceiling Height                 |
| ISABELLA<br>CONFERENCE<br>ROOM 1 & 2 | 326    | 8.6 x 9.1         | 177              | At wall: 3.9<br>At centre: 3.9 |

ISABELLA 1 & 2

- 150" Motorised, retractable screen in each room NEC Laser Data Projector (Motorised and retractable)
- High Fidelity Aud