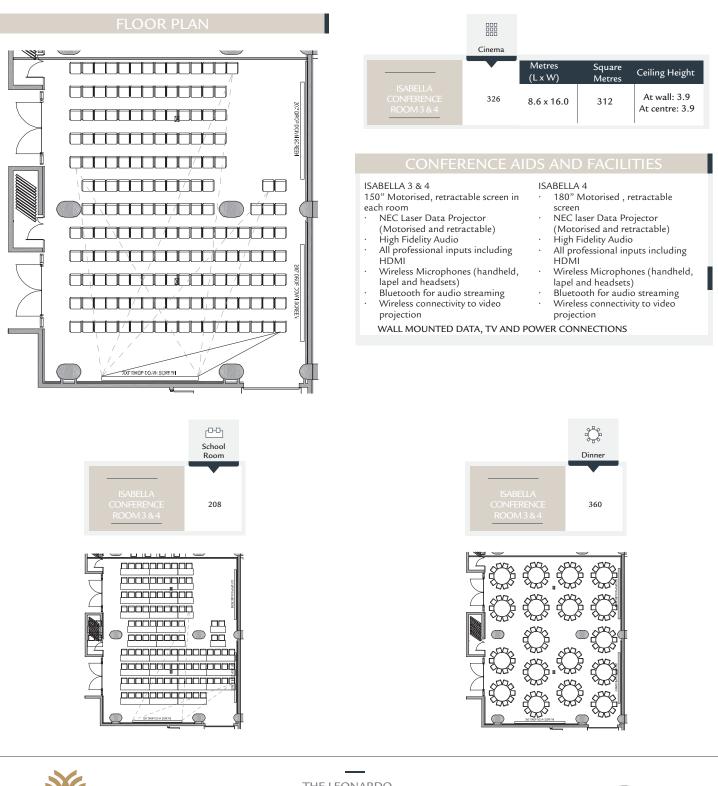

|
|--------------------------------------|--------|-------------------|------------------|--------------------------------|
|                                      |        | Metres<br>(L x W) | Square<br>Metres | Ceiling Height                 |
| ISABELLA<br>CONFERENCE<br>ROOM 1 & 2 | 326    | 8.6 x 9.1         | 177              | At wall: 3.9<br>At centre: 3.9 |

ISABELLA 1 & 2

- 150" Motorised, retractable screen in each room NEC Laser Data Projector (Motorised and retractable)
- High Fidelity Audio
- All professional inputs including HDMI Wireless Microphones (handheld, lapel and headsets) Bluetooth for audio streaming
- Wireless connectivity to video projection
  - WALL MOUNTED DATA, TV AND POWER CONNECTIONS











## ISABELLA CONFERENCE ROOM 3 & 4 INFORMATION SHEET





The Jeonardo

### **ISABELLA** CONFERENCE ROOM 2, 3 & 4 **INFORMATION SHEET**



LEGAC HOTELS & RESORTS +27 (0) 11 806 6888 | +27 (0) 11 806 6899 hotels@legacyhotels.co.za

The Leonar