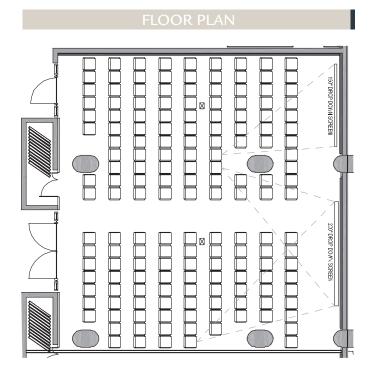

# **ISABELLA CONFERENCE ROOM 1 & INFORMATION SHEET**

|                                      | Cinema |                   |                  |                                |
|--------------------------------------|--------|-------------------|------------------|--------------------------------|
|                                      |        | Metres<br>(L x W) | Square<br>Metres | Ceiling Height                 |
| ISABELLA<br>CONFERENCE<br>ROOM 1 & 2 | 326    | 8.6 x 9.1         | 177              | At wall: 3.9<br>At centre: 3.9 |

ISABELLA 1 & 2

- 150" Motorised, retractable screen in each room NEC Laser Data Projector (Motorised and retractable)
- High Fidelity Audio
- All professional inputs including HDMI Wireless Microphones (handheld, lapel and headsets) Bluetooth for audio streaming
- Wireless connectivity to video projection
  - WALL MOUNTED DATA, TV AND POWER CONNECTIONS