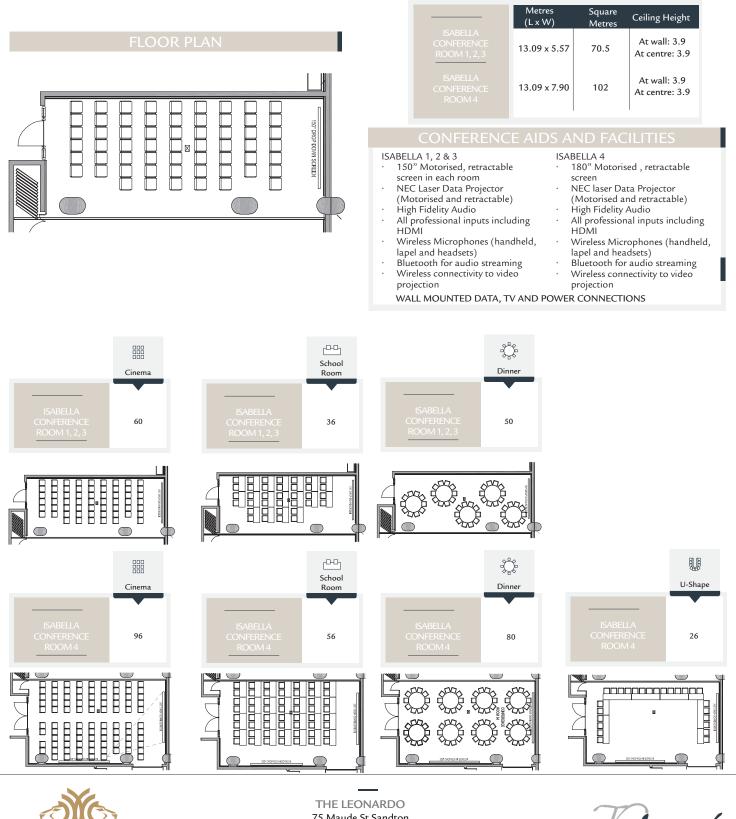

# ISABELLA CONFERENCE ROOM 1,2,3 & 4 INFORMATION SHEET

LEGACY HOTELS & RESORTS

The Leonard

ISABELLA 1 & 2

- 150" Motorised, retractable screen in each room NEC Laser Data Projector (Motorised and retractable)
- High Fidelity Audio
- All professional inputs including HDMI Wireless Microphones (handheld, lapel and headsets) Bluetooth for audio streaming
- Wireless connectivity to video projection
  - WALL MOUNTED DATA, TV AND POWER CONNECTIONS