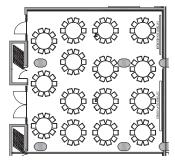

# **ISABELLA CONFERENCE ROOM 1 & INFORMATION SHEET**

|                                      | Cinema |                   |                  |                                |
|--------------------------------------|--------|-------------------|------------------|--------------------------------|
|                                      |        | Metres<br>(L x W) | Square<br>Metres | Ceiling Height                 |
| ISABELLA<br>CONFERENCE<br>ROOM 1 & 2 | 326    | 8.6 x 9.1         | 177              | At wall: 3.9<br>At centre: 3.9 |