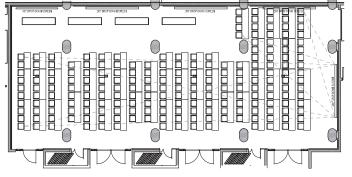

### ISABELLA CONFERENCE ROOM INFORMATION SHEET









The Leonard

# ISABELLA CONFERENCE ROOM 1,2,3 & 4 INFORMATION SHEET



LEGACY HOTELS & RESORTS

The Leonard

# **ISABELLA CONFERENCE ROOM 1 & INFORMATION SHEET**



|                                      | Cinema |                   |                  |                                |
|--------------------------------------|--------|-------------------|------------------|--------------------------------|
|                                      |        | Metres<br>(L x W) | Square<br>Metres | Ceiling Height                 |
| ISABELLA<br>CONFERENCE<br>ROOM 1 & 2 | 326    | 8.6 x 9.1         | 177              | At wall: 3.9<br>At centre: 3.9 |

ISABELLA 1 & 2

- 150" Motorised, retractable screen in each room NEC Laser Data Projector (Motorised and retractable)
- High Fidelity Audio