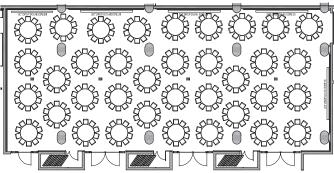

### ISABELLA CONFERENCE ROOM INFORMATION SHEET









The Leonard

# ISABELLA CONFERENCE ROOM 1,2,3 & 4 INFORMATION SHEET



LEGACY HOTELS & RESORTS

The Leonard

# **ISABELLA CONFERENCE ROOM 1 & INFORMATION SHEET**



|                                      | Cinema |                   |                  |                                |
|--------------------------------------|--------|-------------------|------------------|--------------------------------|
|                                      |        | Metres<br>(L x W) | Square<br>Metres | Ceiling Height                 |
| ISABELLA<br>CONFERENCE<br>ROOM 1 & 2 | 326    | 8.6 x 9.1         | 177              | At wall: 3.9<br>At centre: 3.9 |

ISABELLA 1 & 2

- 150" Motorised, retractable screen in each room NEC Laser Data Projector (Motorised and retractable)
- High Fidelity Audio
-